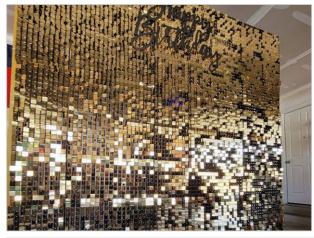

ful, clear and uniform, and solves the problems of light and shade and tendons of traditional light boxes.





**Magnetic light box** 

This Magnetic lightbox features a magnetic lens which lifts off for easy poster changes Simply remove the acrylic lens which has a black framed border, replace your poster into the provided poster clips, then reattach the magnetic acrylic face...that's it!

#### Ultra-thin light box

The frame of the ultra-thin light box is made of aluminum alloy with edging. When the light box changes the screen, it can be flipped and nested. The light box shows an ultra-uniform lighting effect in an ultra-thin space, and the thickness of the ultra-thin light box can reach 2.5cm





Crystal light box



#### Menu light box

Acrylic light box

CRÈME



Hollow light box





Seginu:30mm, diameter(2type:Roumd and square) Base panel: 300\*300mm Sequnin material:PET, (Sun block) the coior can keep at least 3~5years won't fade. Base material: ABS plastic



### **3D SEQUIN PANEL**



### **DISPLAY RACK**







果茶π 新店开业钜惠!

X-banner

¥ 01,晒照集餐。

日本語在書 単第18

● U2三五成日 U. ● SECONTRASISTOR U. ● SECONTRASISTOR

× 11 11 0



Indoor Sign Holder Stand













#### Background Stand Backdrop