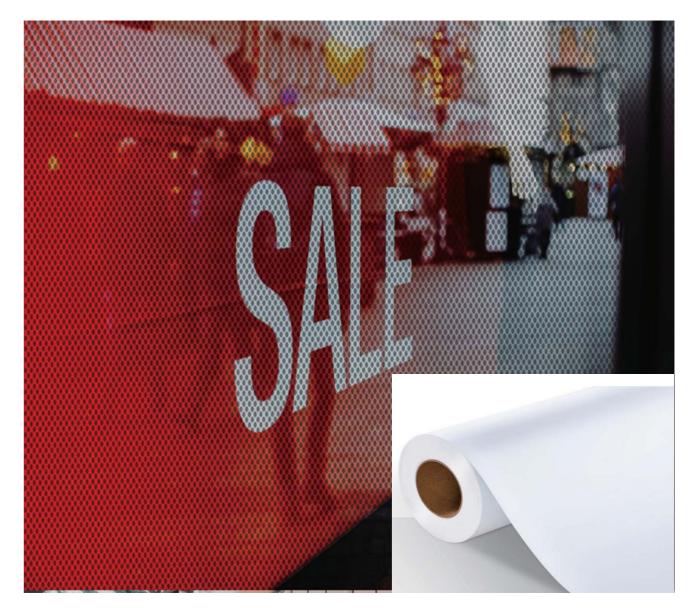

### **PERFORATED FILM**

#### Configuration

| Product Name            | Finish | Light<br>Transmitence | Hole<br>Size(mm) | PVC Film<br>(Mil) | Liner<br>(g/m2) | Printability               |
|-------------------------|--------|-----------------------|------------------|-------------------|-----------------|----------------------------|
| 1416 perforated<br>Film | Gloss  | 30%                   | 1.5              | 4.7               | 140             | Solvent/UV/<br>Eco-Solvent |