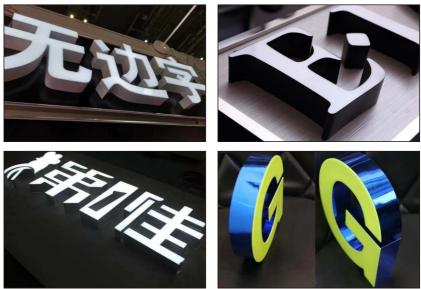

## **STAINLESS STEEL CHANNEL LETTER**

#### Introduction

Stainless steel luminous characters not only have the metal texture of stainless steel characters, but also have the effects of brightening, beautifying, and decorating acrylic luminous characters. The logo and advertising effects are particularly good, and they are the mainstream of metal character derivatives. The mirror surface stainless steel characters are bright and dazzling, beautiful in the daytime, bright in the night, and are the first choice for making luminous characters; brushed stainless steel has a striped texture, and the visual presentation is high-end.

#### Processing

- 1、laser cut the letter 2、Trim the edge
- 4. Base welding 5, Grinding, polishing
- 7、Adhesive upper panel and buckle edge