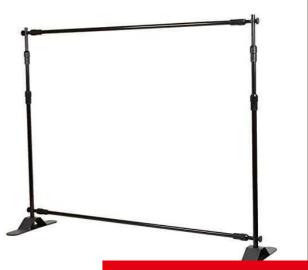

's it!

#### Ultra-thin light box

The frame of the ultra-thin light box is made of aluminum alloy with edging. When the light box changes the screen, it can be flipped and nested. The light box shows an ultra-uniform lighting effect in an ultra-thin space, and the thickness of the ultra-thin light box can reach 2.5cm





Crystal light box



#### Menu light box

Acrylic light box

CRÈME



Hollow light box





Seginu:30mm, diameter(2type:Roumd and square) Base panel: 300\*300mm Sequnin material:PET, (Sun block) the coior can keep at least 3~5years won't fade. Base material: ABS plastic



### **3D SEQUIN PANEL**



### **DISPLAY RACK**







果茶π 新店开业钜惠!

X-banner

¥ 01,晒照集餐。

日本語在書 単第18

● U2三五成日 U. ● SECONTRASISTOR U. ● SECONTRASISTOR

× 11 11 0



Indoor Sign Holder Stand













#### Background Stand Backdrop