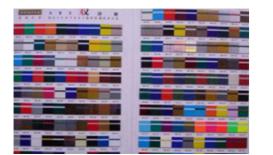

#### Acrylic sheet

PMMA acrylic has the advantages of light weight, good light transmission, and easy molding, etc. It is widely used in advertising light boxes, signboards, signs, displayracks, etc.

S

C

Tr

| ize:          | 1.22*1.82/1.22*2.42m               |
|---------------|------------------------------------|
| hinkness:     | 1.9/2.4/2.8/3.4/4.3/4.8/5.8/7.3    |
|               | /9.5/12.5/14.5/16.5mm              |
| laterial:     | 100% virgin MMA                    |
| olors:        | Transparent, Colorful,             |
|               | (Black, White, Customized)         |
| ensity:       | 1.2g/cm3                           |
| ransmittance: | >92%                               |
| rocessing:    | Cutting, Moulding                  |
| ackage:       | Craft paper/PE film on doubel side |
|               |                                    |