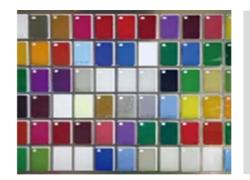

#### Acrylic sheet

PMMA acrylic has the advantages of light weight, good light transmission, and easy molding, etc. It is widely used in advertising light boxes, signboards, signs, displayracks, etc.

S

C

Tr

| ize:          | 1.22*1.82/1.22*2.42m               |
|---------------|------------------------------------|
| hinkness:     | 1.9/2.4/2.8/3.4/4.3/4.8/5.8/7.3    |
|               | /9.5/12.5/14.5/16.5mm              |
| laterial:     | 100% virgin MMA                    |
| olors:        | Transparent, Colorful,             |
|               | (Black, White, Customized)         |
| ensity:       | 1.2g/cm3                           |
| ransmittance: | >92%                               |
| rocessing:    | Cutting, Moulding                  |
| ackage:       | Craft paper/PE film on doubel side |
|               |                                    |