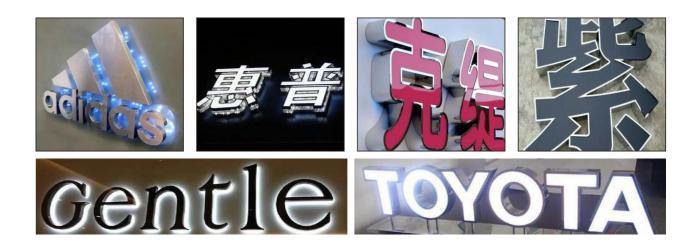

### **3D DOUBLE-SIDED LUMINOUS LETTER**

#### Introduction

Acrylic beveled 3D double-sided luminous letters are mainly composed of LED light source, 18-20MM organic crystal panel, 3-5mm ultra-thin acrylic bottom plate, and then engraved on the acrylic beveled edge, painted on the side, and double-sided on the face and bottom Just make it shine.