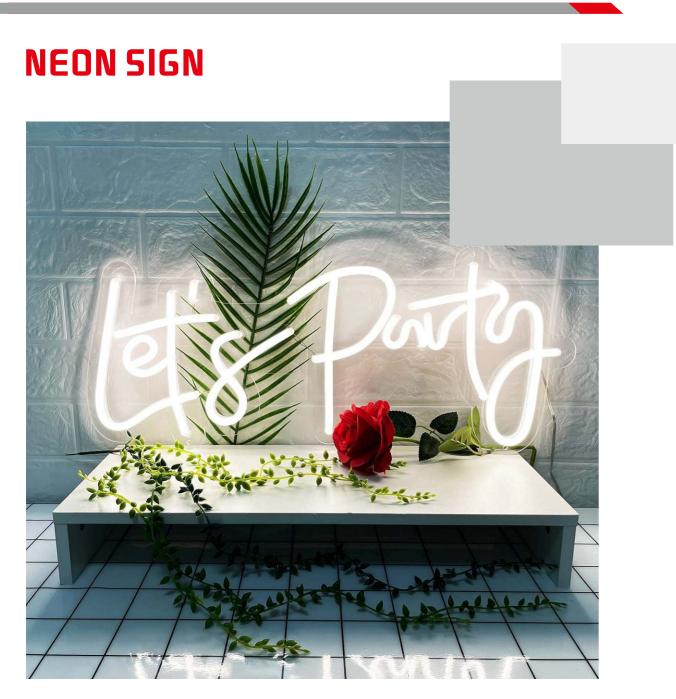

#### **Feature**

- 1. Strong and thick metal bottom box
- 2、Strong three-dimensional appearance
- 3、Anti-sun, anti-rust, and impact resistance properties
- 4、High cost performance

The flexible neon sign adopts injection molding technology, and the lamp beads are inserted with super bright lamp beads, which perfectly replaces the glass tube neon lights. Product advantages can be bent and cut arbitrarily. The purpose of using neon characters is to make what you want to express more obvious, and it can quickly attract people's attention.

Suitable for shopping malls, parties, taverns, online celebrity check-in places, flower shops, restaurants, bars, weddings, clothing stores, amusement parks, snack bars, squares, food streets, etc.

#### **Specification**

■ Input volage:

LED type:

LED QTY:

Lifetime:

Font size:

Neon Flex

Backboards:Installation:

Dimesions:

IP Rating:Application:

Power certificates:

### Neon sign 12V 2835 R/G/B/W/Optonial 120pcs/m 5000h > 4cm Silcone 6.6mm Acrylic / 10mm PVC Mounting / Handing

Customized IP20 / Ip65 Decoration EMC, LVD