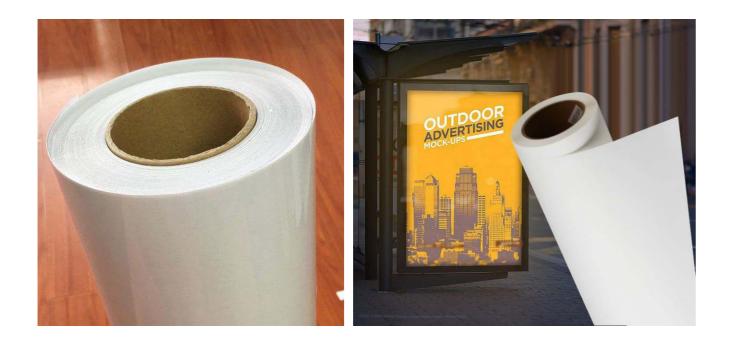

#### **Product Description**

Self-Adhesive Vinyl was originally designed for outdoor advertising, making it a perfect choice formost of outdoor scenes. Now, with removable adhesive, is it able to turn means of transportation such as shuttle, subway into moment and personalized display media. We offer various kinds of self adhesive vinyl with different functions, including:

#### Configuration

| Product Name                                 | Finish       | Adhesive Type                 | PVC Film(Mil) | Liner(g/m2) |
|----------------------------------------------|--------------|-------------------------------|---------------|-------------|
| Yd3014High Glossy<br>Removable SA Vinyl      | High Glossy  | Removable<br>White/black/grey | 4             | 140         |
| 165 Matte Removable<br>Bubble-free S/A Vinyl | Matte        | Removable<br>White/black/grey | 4             | 140         |
| D1614 Glossy<br>Bubble-free S/A Vinyl        | Glossy       | Removable Clear               | 3.8           | 140         |
| Clear Self-adhesive<br>Vinyl                 | Transparent  | Permanent Clear               | 3.2           | 120         |
| 812 Self-adhesive<br>Vinyl                   | Glossy Matte | Permanent<br>Clear/black/grey | 3             | 120         |
| 1012 Self-adhesive<br>Vinyl                  | Glossy Matte | Permanent<br>Clear/Black      | 3.8           | 120         |
| 1216 Self-adhesive<br>Vinyl                  | Glossy Matte | Permanent<br>Clear/Black      | 3.8           | 140         |
| Yd140 Glossy<br>Self-adhesive Vinyl          | Glossy       | Permanent<br>Clear/Black      | 2.8           | 120         |
| 1214 Self-adhesive<br>Vinyl                  | Glossy Matte | Permanent<br>Clear/Black      | 3.5           | 120         |
| S3012 Glossy<br>Removable SA Vinyl           | Glossy       | Permanent<br>Clear/Black      | 3.5           | 120         |
|                                              |              |                               |               |             |