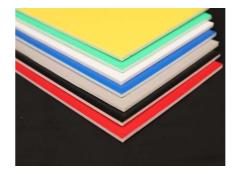

#### **PVC** From sheet

PVC foam board is a non-toxic, harmless and ultra-environmental-friendly decorativematerial atroom temperature. It is widely used in building materials, interior decorationboards, commercial decorative frames, advertising signs, display boards, and variouslightweight partitions.

| Size:       | 1.22*2.42m                       |
|-------------|----------------------------------|
| Thinkness:  | 2.5-20mm                         |
| Material:   | PVC                              |
| Colors:     | White, Red, Blue, Green, Yellow, |
|             | Black, Customized                |
| Surface:    | Matte/Glossy                     |
| Density:    | 0.35-0.9g/cm3                    |
| Processing: | Cutting, Moulding                |
| Package:    | PE film, PE bags                 |
|             |                                  |