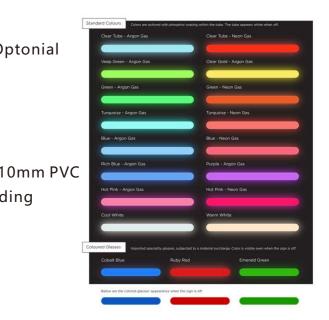

#### **Specification**

■ Input volage:

LED type:

LED QTY:

Lifetime:

Font size:

Neon Flex

Backboards:Installation:

Dimesions:

IP Rating:Application:

Power certificates:

### Neon sign 12V 2835 R/G/B/W/Optonial 120pcs/m 5000h > 4cm Silcone 6.6mm Acrylic / 10mm PVC Mounting / Handing

Customized IP20 / Ip65 Decoration EMC, LVD