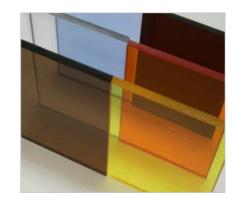

#### Acrylic sheet

PMMA acrylic has the advantages of light weight, good light transmission, and easy molding, etc. It is widely used in advertising light boxes, signboards, signs, displayracks, etc.

S

C

Tr

| ize:          | 1.22*1.82/1.22*2.42m               |
|---------------|------------------------------------|
| hinkness:     | 1.9/2.4/2.8/3.4/4.3/4.8/5.8/7.3    |
|               | /9.5/12.5/14.5/16.5mm              |
| laterial:     | 100% virgin MMA                    |
| olors:        | Transparent, Colorful,             |
|               | (Black, White, Customized)         |
| ensity:       | 1.2g/cm3                           |
| ransmittance: | >92%                               |
| rocessing:    | Cutting, Moulding                  |
| ackage:       | Craft paper/PE film on doubel side |
|               |                                    |