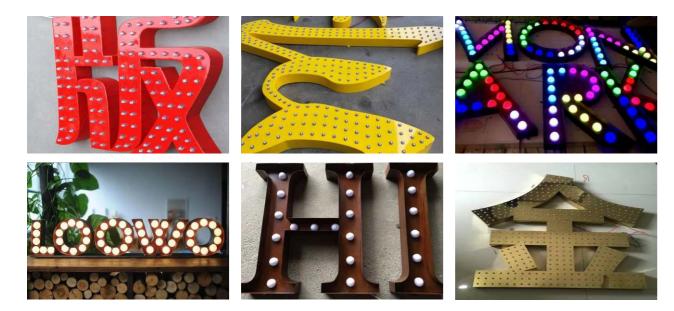

### LIGHT BULBS LETTER

The light bulb letter sign use led light sources, with a diameter of more than 3cm. The appearance is fashionable and retro, and the large LED light bulb emits soft light, which is not dazzling when viewed directly. It can brew a special atmosphere and at the same time play a role in decorating the environment. Suitable for restaurants, cafes, nightclubs, etc.

#### Feature:

- 1、Stylish and retro, create a special atmosphere;
- 2、Soft light and no dazzling
- 3、Deep contour, simple but not simple