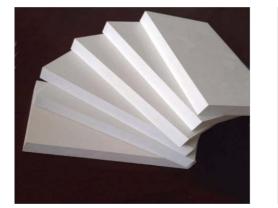

#### **PVC** From sheet

PVC foam board is a non-toxic, harmless and ultra-environmental-friendly decorativematerial atroom temperature. It is widely used in building materials, interior decorationboards, commercial decorative frames, advertising signs, display boards, and variouslightweight partitions.

| Size:       | 1.22*2.42m                       |
|-------------|----------------------------------|
| Thinkness:  | 2.5-20mm                         |
| Material:   | PVC                              |
| Colors:     | White, Red, Blue, Green, Yellow, |
|             | Black, Customized                |
| Surface:    | Matte/Glossy                     |
| Density:    | 0.35-0.9g/cm3                    |
| Processing: | Cutting, Moulding                |
| Package:    | PE film, PE bags                 |
|             |                                  |