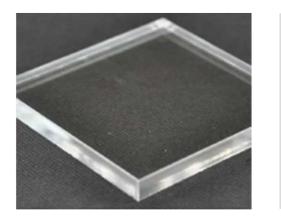

#### Acrylic sheet

PMMA acrylic has the advantages of light weight, good light transmission, and easy molding, etc. It is widely used in advertising light boxes, signboards, signs, displayracks, etc.

S

C

Tr

| ize:          | 1.22*1.82/1.22*2.42m               |
|---------------|------------------------------------|
| hinkness:     | 1.9/2.4/2.8/3.4/4.3/4.8/5.8/7.3    |
|               | /9.5/12.5/14.5/16.5mm              |
| laterial:     | 100% virgin MMA                    |
| olors:        | Transparent, Colorful,             |
|               | (Black, White, Customized)         |
| ensity:       | 1.2g/cm3                           |
| ransmittance: | >92%                               |
| rocessing:    | Cutting, Moulding                  |
| ackage:       | Craft paper/PE film on doubel side |
|               |                                    |