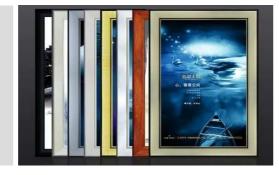

#### **Blister light box**

The blister light box is mainly used on the side of the shop signboard door or on the door signboard. It is a billboard used for commercial solicitation. If it is a small-sized blister light box on the side, there are round, square, oval, special-shaped, etc. Because it needs to show rich colors and layering, and the blister has the characteristics of roundness, it is very visually impactful.