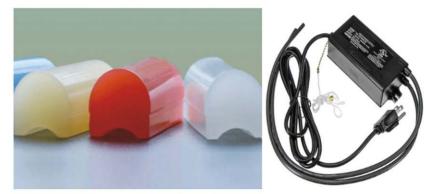

#### **Specification**

■ Input volage:

LED type:

LED QTY:

Lifetime:

Font size:

Neon Flex

Backboards:Installation:

Dimesions:

IP Rating:Application:

Power certificates:

### Neon sign 12V 2835 R/G/B/W/Optonial 120pcs/m 5000h > 4cm Silcone 6.6mm Acrylic / 10mm PVC Mounting / Handing

Customized IP20 / Ip65 Decoration EMC, LVD

#### How to customize

- 1. Select the Size & Text
- 2. Select the Color
- 3. Select the Backboard
- 4. Select Hardware Options.

Silicone

Power supply