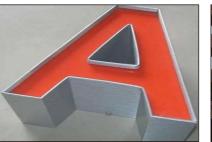

### **3D DOUBLE-SIDED LUMINOUS LETTER**

#### Introduction

Acrylic beveled 3D double-sided luminous letters are mainly composed of LED light source, 18-20MM organic crystal panel, 3-5mm ultra-thin acrylic bottom plate, and then engraved on the acrylic beveled edge, painted on the side, and double-sided on the face and bottom Just make it shine.