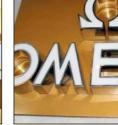

## **STAINLESS STEEL CHANNEL LETTER**

#### Introduction

Stainless steel luminous characters not only have the metal texture of stainless steel characters, but also have the effects of brightening, beautifying, and decorating acrylic luminous characters. The logo and advertising effects are particularly good, and they are the mainstream of metal character derivatives. The mirror surface stainless steel characters are bright and dazzling, beautiful in the daytime, bright in the night, and are the first choice for making luminous characters; brushed stainless steel has a striped texture, and the visual presentation is high-end.