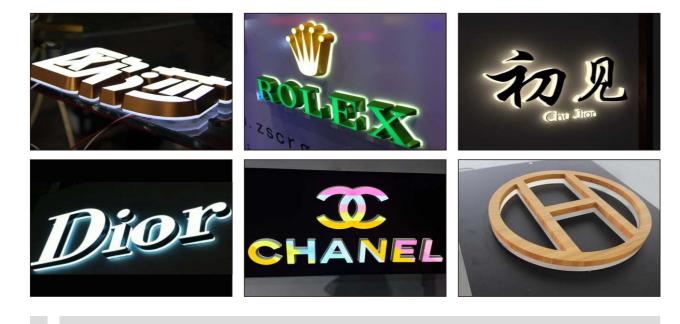

## **STAINLESS STEEL CHANNEL LETTER**

#### Introduction

Stainless steel luminous characters not only have the metal texture of stainless steel characters, but also have the effects of brightening, beautifying, and decorating acrylic luminous characters. The logo and advertising effects are particularly good, and they are the mainstream of metal character derivatives. The mirror surface stainless steel characters are bright and dazzling, beautiful in the daytime, bright in the night, and are the first choice for making luminous characters; brushed stainless steel has a striped texture, and the visual presentation is high-end.

#### Processing

- 1、laser cut the letter 2、Trim the edge
- 4. Base welding 5, Grinding, polishing
- 7、Adhesive upper panel and buckle edge