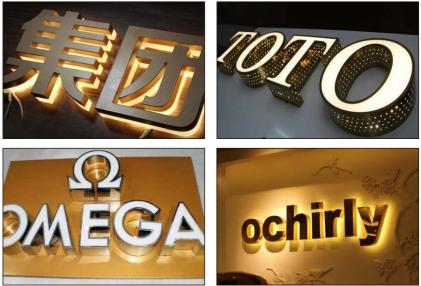

#### Introduction

Acrylic beveled 3D double-sided luminous letters are mainly composed of LED light source, 18-20MM organic crystal panel, 3-5mm ultra-thin acrylic bottom plate, and then engraved on the acrylic beveled edge, painted on the side, and double-sided on the face and bottom Just make it shine.

## **STAINLESS STEEL CHANNEL LETTER**

#### Introduction

Stainless steel luminous characters not only have the metal texture of stainless steel characters, but also have the effects of brightening, beautifying, and decorating acrylic luminous characters. The logo and advertising effects are particularly good, and they are the mainstream of metal character derivatives. The mirror surface stainless steel characters are bright and dazzling, beautiful in the daytime, bright in the night, and are the first choice for making luminous characters; brushed stainless steel has a striped texture, and the visual presentation is high-end.