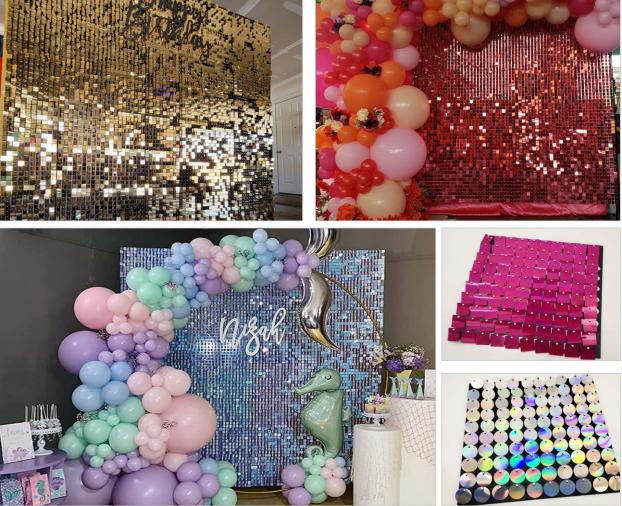

#### Menu light box

Acrylic light box

CRÈME

Hollow light box

Seginu:30mm, diameter(2type:Roumd and square) Base panel: 300\*300mm Sequnin material:PET, (Sun block) the coior can keep at least 3~5years won't fade. Base material: ABS plastic

### **3D SEQUIN PANEL**