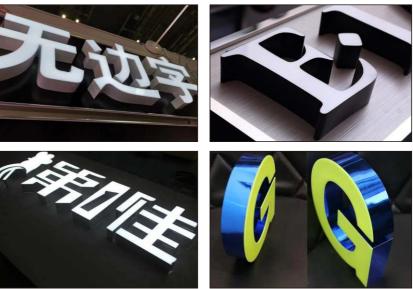

## **STAINLESS STEEL CHANNEL LETTER**

#### Introduction

Stainless steel luminous characters not only have the metal texture of stainless steel characters, but also have the effects of brightening, beautifying, and decorating acrylic luminous characters. The logo and advertising effects are particularly good, and they are the mainstream of metal character derivatives. The mirror surface stainless steel characters are bright and dazzling, beautiful in the daytime, bright in the night, and are the first choice for making luminous characters; brushed stainless steel has a striped texture, and the visual presentation is high-end.

#### Processing

- 1、laser cut the letter 2、Trim the edge
- 4. Base welding 5, Grinding, polishing
- 7、Adhesive upper panel and buckle edge