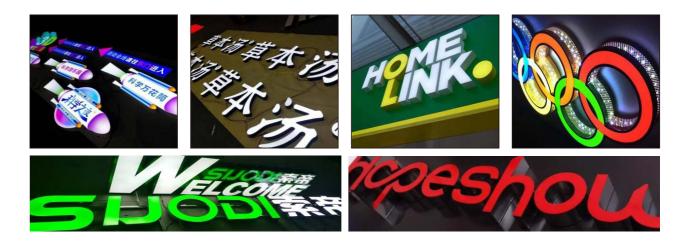

### **3D DOUBLE-SIDED LUMINOUS LETTER**

### **Application**

- 1、Catering
- 2、Advertising Sign
- 3、Product display

#### **Feature**

- 1, Exquisite appearance
- 2, Uniform luminous effect
- 3、Colorful
- 4、Strong resistance

#### Introduction

Acrylic beveled 3D double-sided luminous letters are mainly composed of LED light source, 18-20MM organic crystal panel, 3-5mm ultra-thin acrylic bottom plate, and then engraved on the acrylic beveled edge, painted on the side, and double-sided on the face and bottom Just make it shine.

## **STAINLESS STEEL CHANNEL LETTER**

#### Introduction

Stainless steel luminous characters not only have the metal texture of stainless steel characters, but also have the effects of brightening, beautifying, and decorating acrylic luminous characters. The logo and advertising effects are particularly good, and they are the mainstream of metal character derivatives. The mirror surface stainless steel characters are bright and dazzling, beautiful in the daytime, bright in the night, and are the first choice for making luminous characters; brushed stainless steel has a striped texture, and the visual presentation is high-end.

## **ALUMINUM SIDE GLOW LETTER**

Aluminum side glow letters refer to three-dimensional luminous characters with no border on the luminous panel. Its appearance is similar to super luminous characters and resin luminous characters.

They are composed of aluminum borders, acrylic panels, and LED lights. Its characteristic texture is light and thin. Whether it is a panel or a metal letter case, the color can be flexibly configured to meet the individual needs of customers.

#### **Feature**

- 1. Strong and thick metal bottom box
- 2、Strong three-dimensional appearance
- 3、Anti-sun, anti-rust, and impact resistance properties
- 4、High cost performance

The flexible neon sign adopts injection molding technology, and the lamp beads are inserted with super bright lamp beads, which perfectly replaces the glass tube neon lights. Product advantages can be bent and cut arbitrarily. The purpose of using neon characters is to make what you want to express more obvious, and it can quickly attract people's attention.