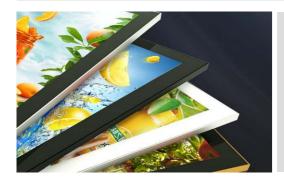

#### Ultra-thin light box

The frame of the ultra-thin light box is made of aluminum alloy with edging. When the light box changes the screen, it can be flipped and nested. The light box shows an ultra-uniform lighting effect in an ultra-thin space, and the thickness of the ultra-thin light box can reach 2.5cm