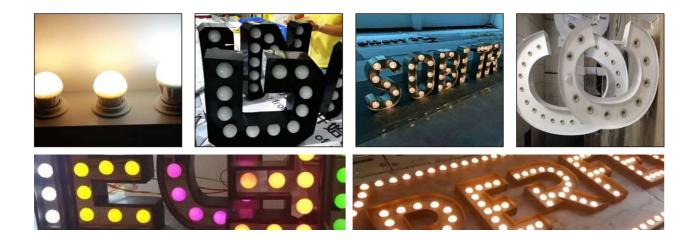

### LIGHT BULBS LETTER

The light bulb letter sign use led light sources, with a diameter of more than 3cm. The appearance is fashionable and retro, and the large LED light bulb emits soft light, which is not dazzling when viewed directly. It can brew a special atmosphere and at the same time play a role in decorating the environment. Suitable for restaurants, cafes, nightclubs, etc.

#### Feature:

- 1、Stylish and retro, create a special atmosphere;
- 2、Soft light and no dazzling
- 3、Deep contour, simple but not simple