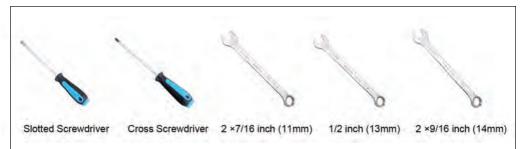

## Contents

Qty

Club Car DS Front Shock Absorber......1 (See figure 1)

Scan To Get Installation Video

| Installation Tools       | Qty |
|--------------------------|-----|
| 7/16-inch (11mm) Spanner | 2   |
| 1/2-inch (13mm) Spanner  | 1   |
| 9/16-inch (14mm) Spanner | 2   |
| Slotted Screwdriver      | 1   |
| Cross Screwdriver        | 1   |