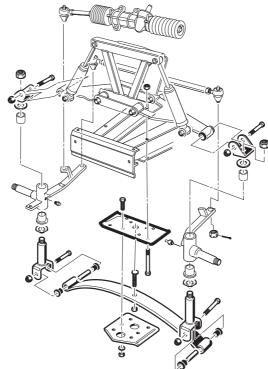

# Club Car DS Front Shock Absorber Installation Instruction

We are striving to build an reliable brand of golf carts parts and accessories.

Hope this manual can assist you to easier install.

For more technical support, please reach us via

Website : www.10I0I.com

Email : sale\_service@10l0l.com

Facebook : zhong zaiyang

Youtube : 10L0L

## Contents

Qty

Club Car DS Front Shock Absorber......1 (See figure 1)

Scan To Get Installation Video

| Installation Tools       | Qty |
|--------------------------|-----|
| 7/16-inch (11mm) Spanner | 2   |
| 1/2-inch (13mm) Spanner  | 1   |
| 9/16-inch (14mm) Spanner | 2   |
| Slotted Screwdriver      | 1   |
| Cross Screwdriver        | 1   |



## Assembly Diagram

### **Installation Tools**



### Installation Steps

- 1. Park the vehicle on level ground.
- 2. Turn the key to "OFF" position and remove it from the switch.
- 3. Make sure the parking brake is set.
- Remove the push type blind rivet of the front body with the slotted screwdriver, and remove the front body.

(See figure 2)

 Remove the screws on both ends of the front shock absorber with two 9/16-inch (14mm) spanners.







 $(\, \text{See figure 3}) \\$ 

6. Remove the front shock absorber.

(See figure 4)

- 7. Install a new front shock absorber.
  - (See figure 5)

 Install the screws on both ends of the front shock absorber with two 9/16-inch (14mm) spanners.

(See figure 6)

9. Install the front body and the push type blind rivet of the front body.

(See figu