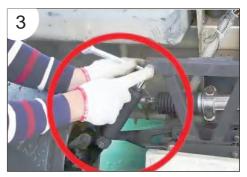

(See figure 2)

 Remove the screws on both ends of the front shock absorber with two 9/16-inch (14mm) spanners.

 $(\, \text{See figure 3}) \\$ 

6. Remove the front shock absorber.

(See figure 4)

- 7. Install a new front shock absorber.
  - (See figure 5)