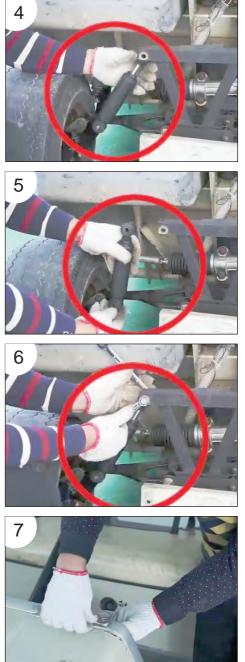

(See figure 2)

 Remove the screws on both ends of the front shock absorber with two 9/16-inch (14mm) spanners.

 $(\, \text{See figure 3}) \\$ 

6. Remove the front shock absorber.

(See figure 4)

- 7. Install a new front shock absorber.
  - (See figure 5)

 Install the screws on both ends of the front shock absorber with two 9/16-inch (14mm) spanners.

(See figure 6)

9. Install the front body and the push type blind rivet of the front body.

(See figure 7)

This all completes your installation.