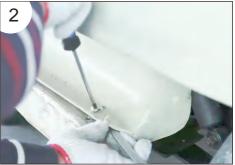

### Installation Steps

- 1. Park the vehicle on level ground.
- 2. Turn the key to "OFF" position and remove it from the switch.
- 3. Make sure the parking brake is set.
- Remove the push type blind rivet of the front body with the slotted screwdriver, and remove the front body.

(See figure 2)

 Remove the screws on both ends of the front shock absorber with two 9/16-inch (14mm) spanners.

 $(\, \text{See figure 3}) \\$ 

6. Remove the front shock absorber.

(See figure 4)

- 7. Install a new front shock absorber.
  - (See figure 5)