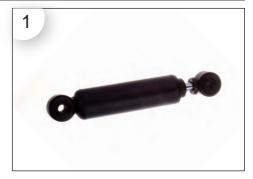

## Contents

Qty

Club Car DS Front Shock Absorber......1 (See figure 1)

Scan To Get Installation Video

| Installation Tools       | Qty |
|--------------------------|-----|
| 7/16-inch (11mm) Spanner | 2   |
| 1/2-inch (13mm) Spanner  | 1   |
| 9/16-inch (14mm) Spanner | 2   |
| Slotted Screwdriver      | 1   |
| Cross Screwdriver        | 1   |