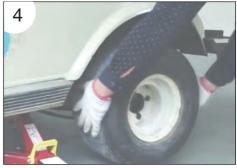

(See figure 2)

5. Raise the frame of the rear suspension with the jack to hang the rear wheel in the air.

(See figure 3)

(See figure 4)

(See figure 5)

(See figure 6)

Remove the shoe retainer with the long flat nose pliers.