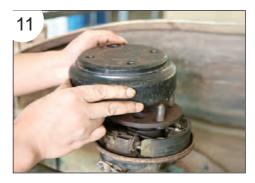

(See figure 9)

12. Install the shoe retainer with the long flat nose pliers.

(See figure 10)

13. Install the brake drum.

(See figure 11)

(See figure 12)

This all completes your installation.