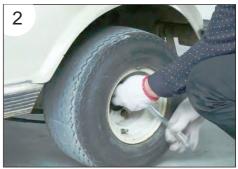

(See figure 2)

5. Raise the frame of the rear suspension with the jack to hang the rear wheel in the air.

(See figure 3)

(See figure 4)

(See figure 5)

(See figure 6)

Remove the shoe retainer with the long flat nose pliers.