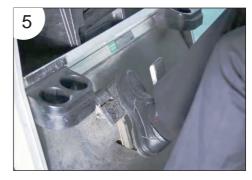

(See figure 2)

5. Raise the frame of the rear suspension with the jack to hang the rear wheel in the air.

(See figure 3)

(See figure 4)

(See figure 5)

(See figure 6)

Remove the shoe retainer with the long flat nose pliers.