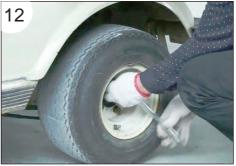

(See figure 9)

12. Install the shoe retainer with the long flat nose pliers.

(See figure 10)

13. Install the brake drum.

(See figure 11)

(See figure 12)

This all completes your installation.