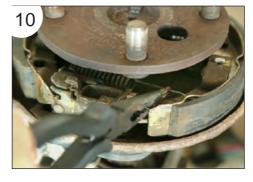

(See figure 9)

12. Install the shoe retainer with the long flat nose pliers.

(See figure 10)

13. Install the brake drum.

(See figure 11)

(See figure 12)

This all completes your installation.