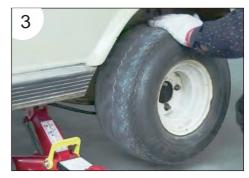

(See figure 2)

5. Raise the frame of the rear suspension with the jack to hang the rear wheel in the air.

(See figure 3)

(See figure 4)

(See figure 5)

(See figure 6)

Remove the shoe retainer with the long flat nose pliers.