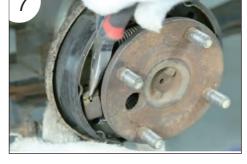

(See figure 2)

5. Raise the frame of the rear suspension with the jack to hang the rear wheel in the air.

(See figure 3)

(See figure 4)

(See figure 5)

(See figure 6)

Remove the shoe retainer with the long flat nose pliers.