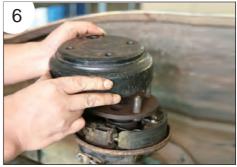

(See figure 2)

5. Raise the frame of the rear suspension with the jack to hang the rear wheel in the air.

(See figure 3)

(See figure 4)

(See figure 5)

(See figure 6)

Remove the shoe retainer with the long flat nose pliers.