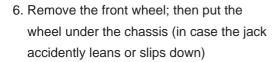

(See figure 2)

5. Raise the frame of the rear suspension with the jack to hang the rear wheel in the air.

(See figure 3)

(See figure 4)

(See figure 5)

(See figure 6)

Remove the shoe retainer with the long flat nose pliers.