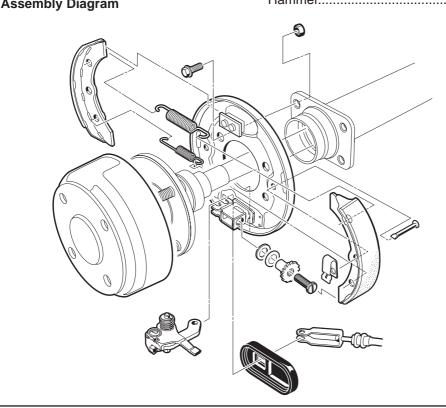

Website: www.10l0l.com
Email: sale service@10l0l.com

Facebook: zhong zaiyang

Youtube: 10L0L

Scan To Get Installation Video

| Contents               | Qty | Installation Tools     | Qty |
|------------------------|-----|------------------------|-----|
| Club Car DS Brake Shoe | 4   | 3/4-inch (19mm) Socket | 1   |
| (See figure 1)         |     | Jack                   | 1   |
|                        |     | Slotted Screwdriver    | 1   |
| Assembly Diagram       |     | Hammer                 | 1   |