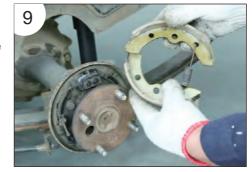

(See figure 7)

Remove the brake shoe with the slotted screwdriver.

(See figure 8)

11. Install a new brake shoe and the brake spring; (Note: Both the brake shoe and the brake spring must be installed in the correct position as shown in the picture.)

(See figure 9)

12. Install the shoe retainer with the long flat nose pliers.

(See figure 10)

13. Install the brake drum.

(See figure 11)

(See figure 12)

This all completes your installation.