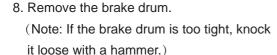

(See figure 2)

5. Raise the frame of the rear suspension with the jack to hang the rear wheel in the air.

(See figure 3)

(See figure 4)

(See figure 5)

(See figure 6)

Remove the shoe retainer with the long flat nose pliers.

(See figure 7)

Remove the brake shoe with the slotted screwdriver.

(See figure 8)

11. Install a new brake shoe and the brake spring; (Note: Both the brake shoe and the brake spring must be installed in the correct position as shown in the picture.)