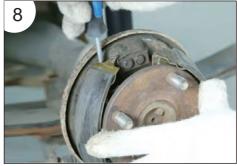

(See figure 7)

Remove the brake shoe with the slotted screwdriver.

(See figure 8)

11. Install a new brake shoe and the brake spring; (Note: Both the brake shoe and the brake spring must be installed in the correct position as shown in the picture.)