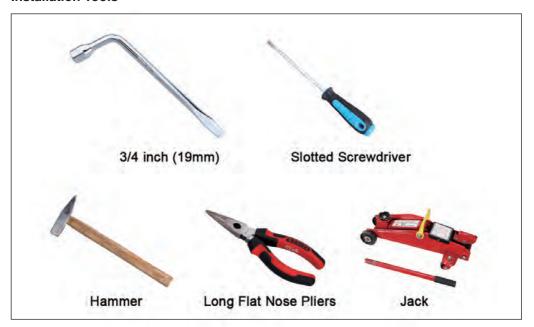

## Club Car DS Brake Shoes Installation Instruction

We are striving to build an reliable brand of golf carts parts and accessories.

Hope this manual can assist you to easier install.

For more technical support, please reach us via

Website: www.10l0l.com
Email: sale service@10l0l.com

Facebook: zhong zaiyang

Youtube: 10L0L



Scan To Get Installation Video

| Contents               | Qty | Installation Tools     | Qty |
|------------------------|-----|------------------------|-----|
| Club Car DS Brake Shoe | 4   | 3/4-inch (19mm) Socket | 1   |
| (See figure 1)         |     | Jack                   | 1   |
|                        |     | Slotted Screwdriver    | 1   |
| Assembly Diagram       |     | Hammer                 | 1   |



## **Installation Tools**



## **Installation Steps**

- 1. Park the vehicle on level ground.
- 2. Turn the key to "OFF" position and remove it from the switch.
- 3. Make sure the parking brake is set.
- 4. Loosen the screws of the rear wheel with the 3/4-inch (19mm) socket.

(See figure 2)





5. Raise the frame of the rear suspension with the jack to hang the rear wheel in the air.

(See figure 3)



(See figure 4)



(See figure 5)



(See figure 6)









Remove the shoe retainer with the long flat nose pliers.

(See figure 7)



Remove the brake shoe with the slotted screwdriver.

(See figure 8)



11. Install a new brake shoe and the brake spring; (Note: Both the brake shoe and the brake spring must be installed in the correct position as shown in the picture.)

(See figure 9)



12. Install the shoe retai