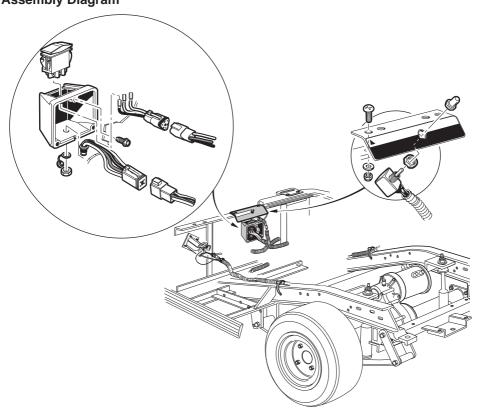

## Club Car DS Forward/Reverse Switch Installation Instruction

We are striving to build an reliable brand of golf carts parts and accessories.

Hope this manual can assist you to easier install.

For more technical support, please reach us via

Website: www.10l0l.com

Email: sale service@10l0l.com

Facebook: zhong zaiyang

Youtube: 10L0L



Scan To Get Installation Video

| Contents               | Qty | Installation Tools  | Qty |
|------------------------|-----|---------------------|-----|
| Forward/Reverse Switch | 1   | Slotted screwdriver | 1   |
| (See figure 1)         |     |                     |     |

## **Assembly Diagram**



## **Installation Steps**

1. Park the vehicle on level ground.

2. Turn the key to "OFF" position and remove it from the switch.



3. Make sure the parking brake is set.

4. Place Tow/Run switch in the Tow position. (See figure 2)



5. Remove the Forward/Reverse switch with a Slotted screwdriver.

(See figure 3)



6. Disconnect the wires.

(See figure 4)



7. Install the new Forward/Reverse switch.

(See figure 5)



 Connect the Forward/Reverse switch wires(The blue is on the left. The orange is in the middle. The brown is on the right.)

(See figure 6)

This all completes your installation.