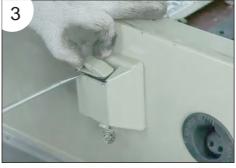

5. Remove the Forward/Reverse switch with a Slotted screwdriver.

(See figure 3)

6. Disconnect the wires.

(See figure 4)

7. Install the new Forward/Reverse switch.

(See figure 5)

 Connect the Forward/Reverse switch wires(The blue is on the left. The orange is in the middle. The brown is on the right.)