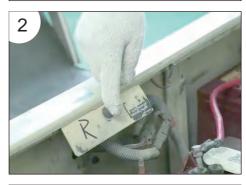

## **Installation Steps**

1. Park the vehicle on level ground.

2. Turn the key to "OFF" position and remove it from the switch.

3. Make sure the parking brake is set.

4. Place Tow/Run switch in the Tow position. (See figure 2)