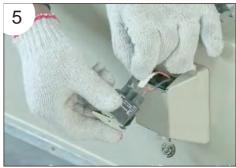

5. Remove the Forward/Reverse switch with a Slotted screwdriver.

(See figure 3)

6. Disconnect the wires.

(See figure 4)

7. Install the new Forward/Reverse switch.

(See figure 5)

 Connect the Forward/Reverse switch wires(The blue is on the left. The orange is in the middle. The brown is on the right.)