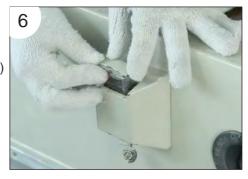

5. Remove the Forward/Reverse switch with a Slotted screwdriver.

(See figure 3)

6. Disconnect the wires.

(See figure 4)

7. Install the new Forward/Reverse switch.

(See figure 5)

 Connect the Forward/Reverse switch wires(The blue is on the left. The orange is in the middle. The brown is on the right.)

(See figure 6)

This all completes your installation.