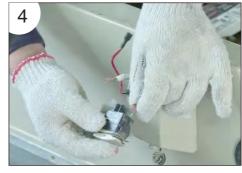

5. Remove the Forward/Reverse switch with a Slotted screwdriver.

(See figure 3)

6. Disconnect the wires.

(See figure 4)

7. Install the new Forward/Reverse switch.

(See figure 5)

 Connect the Forward/Reverse switch wires(The blue is on the left. The orange is in the middle. The brown is on the right.)