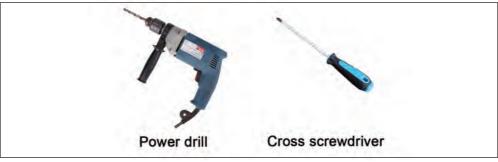

# **Side View Mirrors Installation Instruction**

We are striving to build an reliable brand of golf carts parts and accessories.

Hope this manual can assist you to easier install.

For more technical support, please reach us via

Website: www.10l0l.com

Email: sale\_service@10l0l.com

Facebook: zhong zaiyang

Youtube: 10L0L

| Contents         | Qty |
|------------------|-----|
| Side view mirror | 2   |
| Hardware kit     |     |
| Hex nut          | 4   |
| Flat washer      | 8   |
| Mounting screw   | 4   |
| Push rivet       | 4   |
| (See figure 1)   |     |

### 

## **Assembly Diagram**



#### **Installation Tools**



### **Installation Steps**

- 1. Park the vehicle on level ground.
- 2. Turn the key to "OFF" position and remove it from the switch.
- 3. Make sure the parking brake is set.
- If the windshield sash is plastic. Directly place the mirror on strut and tighten the push rivets and flat washers with a Cross screwdriver.

(See figure 2)



(See figure 3)







Tighten mounting screws and Hex nut (Do not leave the flat washer.) with a Cross screwdriver.

(See figure 4)

This all completes your installation.