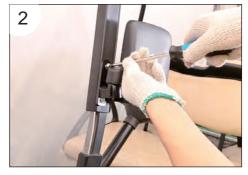

### **Installation Steps**

- 1. Park the vehicle on level ground.
- 2. Turn the key to "OFF" position and remove it from the switch.
- 3. Make sure the parking brake is set.
- If the windshield sash is plastic. Directly place the mirror on strut and tighten the push rivets and flat washers with a Cross screwdriver.

(See figure 2)

(See figure 3)

Tighten mounting screws and Hex nut (Do not leave the flat washer.) with a Cross screwdriver.

(See figure 4)

This all completes your installation.