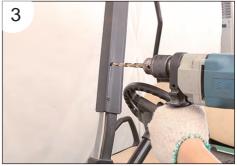

(See figure 2)

(See figure 3)

Tighten mounting screws and Hex nut (Do not leave the flat washer.) with a Cross screwdriver.

(See figure 4)

This all completes your installation.