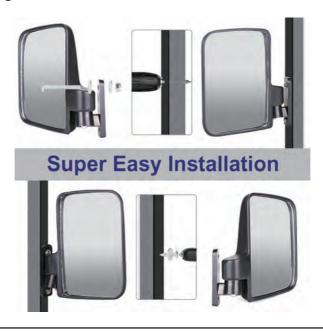

# **Side View Mirrors Installation Instruction**

We are striving to build an reliable brand of golf carts parts and accessories.

Hope this manual can assist you to easier install.

For more technical support, please reach us via

Website: www.10l0l.com

Email: sale\_service@10l0l.com

Facebook: zhong zaiyang

Youtube: 10L0L

| Contents         | Qty |
|------------------|-----|
| Side view mirror | 2   |
| Hardware kit     |     |
| Hex nut          | 4   |
| Flat washer      | 8   |
| Mounting screw   | 4   |
| Push rivet       | 4   |
| (See figure 1)   |     |

### 

## **Assembly Diagram**



#### **Installation Tools**



### **Installation Steps**

- 1. Park the vehicle on level ground.
- 2. Turn the key to "OFF" position and remove it from the switch.
- 3. Make sure the parking brake is set.
- If the windshield sash is plastic. Directly place the mirror on strut and tighten the push rivets and flat washers with a Cross screwdriver.

(See figure 2)



(See figure 3)







Tighten mounting screws and Hex nut (Do not leave the flat washer.) with a Cross screwdriver.

(See figure 4)

This all completes your installation.