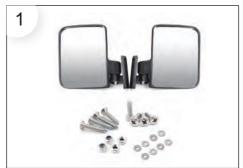

Website: www.10l0l.com

Email: sale\_service@10l0l.com

Facebook: zhong zaiyang

Youtube: 10L0L

| Contents         | Qty |
|------------------|-----|
| Side view mirror | 2   |
| Hardware kit     |     |
| Hex nut          | 4   |
| Flat washer      | 8   |
| Mounting screw   | 4   |
| Push rivet       | 4   |
| (See figure 1)   |     |