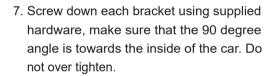

## **Installation Steps**

- 1. Park the vehicle on level ground.
- 2. Turn the key to "OFF" position and remove it from the switch.
- 3. Make sure the parking brake is set.

- 4. Measure appropriate distances on the front strut to place mirror bracket in the middle.
- Place brackets on strut at the measured locations and make a mark where the two holes in each bracket are.