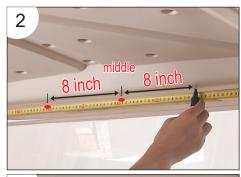

## **Installation Steps**

- 1. Park the vehicle on level ground.
- 2. Turn the key to "OFF" position and remove it from the switch.
- 3. Make sure the parking brake is set.

- 4. Measure appropriate distances on the front strut to place mirror bracket in the middle.
- Place brackets on strut at the measured locations and make a mark where the two holes in each bracket are.

(See figure 2)

(See figure 3)

(See figure 4)

(See figure 5)

This completes the installation.