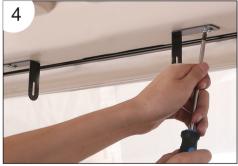

(See figure 2)

(See figure 3)

(See figure 4)

(See figure 5)

This completes the installation.