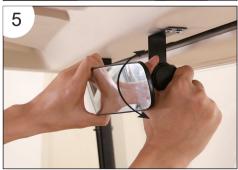

(See figure 2)

(See figure 3)

(See figure 4)

(See figure 5)

This completes the installation.