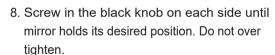

## **Installation Steps**

- 1. Park the vehicle on level ground.
- 2. Turn the key to "OFF" position and remove it from the switch.
- 3. Make sure the parking brake is set.

- 4. Measure appropriate distances on the front strut to place mirror bracket in the middle.
- Place brackets on strut at the measured locations and make a mark where the two holes in each bracket are.

(See figure 2)

(See figure 3)

(See figure 4)

(See figure 5)

This completes the installation.