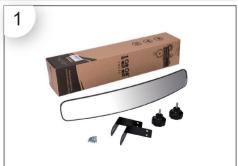

Website: www.10l0l.com

Email: sale\_service@10l0l.com

Facebook: zhong zaiyang

Youtube: 10L0L

| Contents            | Qty |
|---------------------|-----|
| Rear view mirror    | 1   |
| Mirror bracket      | 2   |
| Phillips head screw | 4   |
| Knob                | 2   |
| (See figure 1)      |     |