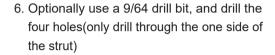

## **Installation Steps**

- 1. Park the vehicle on level ground.
- 2. Turn the key to "OFF" position and remove it from the switch.
- 3. Make sure the parking brake is set.

- 4. Measure appropriate distances on the front strut to place mirror bracket in the middle.
- Place brackets on strut at the measured locations and make a mark where the two holes in each bracket are.