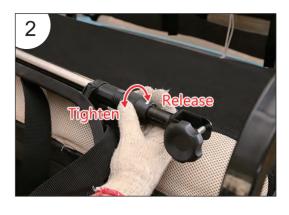

See figure 2

3.Extend the bag rack both sides to mark-hole.

See figure 3

4. Adjust the both sides length to make it fixed.

See figure 4

5. Unscrew the screws.

See figure 5

8. Tighten the screw on the other side.