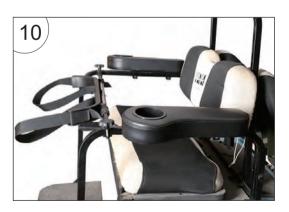

See figure 8

6. Stuck into the rear seat guardrail.

See figure 6

9. The completed installation is shown in the figure.

See figure 9

7. Tighten the screws.

See figure 7

10. If there is a rear armrest, it will not affect the installation, as shown in the figure.

See figure 10