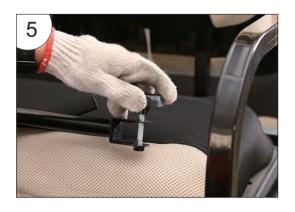

See figure 2

3.Extend the bag rack both sides to mark-hole.

See figure 3

4. Adjust the both sides length to make it fixed.

See figure 4

5. Unscrew the screws.

See figure 5

8. Tighten the screw on the other side.