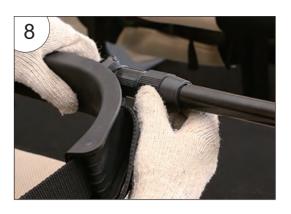

See figure 2

3.Extend the bag rack both sides to mark-hole.

See figure 3

4. Adjust the both sides length to make it fixed.

See figure 4

5. Unscrew the screws.

See figure 5

8. Tighten the screw on the other side.

See figure 8

6. Stuck into the rear seat guardrail.

See figure 6

9. The completed installation is shown in the figure.

See figure 9

7. Tighten the screws.

See figure 7

10. If there is a rear armrest, it will not affect the installation, as shown in the figure.