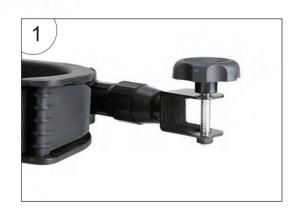

Website: www.10l0l.com

Email: sale service@10l0l.com

Facebook: zhong zaiyang

Youtube: 10L0L

**Installation Steps** 

1. Anti-skid pad Size 2.8cm.

See figure 1

2. Loosen the bag rack both sides and be careful not to scratch your hands.