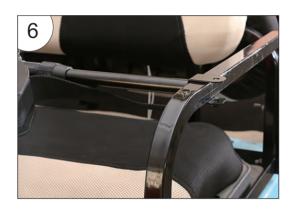

See figure 8

6. Stuck into the rear seat guardrail.

See figure 6

9. The completed installation is shown in the figure.

See figure 9

7. Tighten the screws.

See figure 7

10. If there is a rear armrest, it will not affect the installation, as shown in the figure.