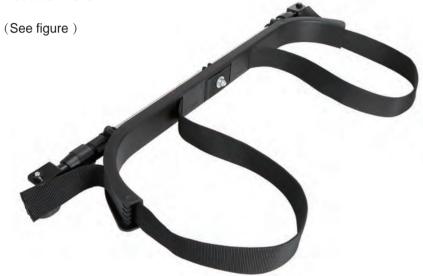

Website: www.10l0l.com

Email: sale service@10l0l.com

Facebook: zhong zaiyang

Youtube: 10L0L

**Installation Steps** 

1. Anti-skid pad Size 2.8cm.

See figure 1

2. Loosen the bag rack both sides and be careful not to scratch your hands.